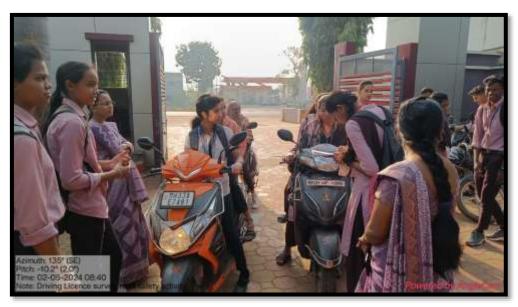

bers), and Dr. D.V Thakare (Sports Department).

### **Outcomes/impact of the Activity:**

The outcomes of a driving license survey conducted as part of a road safety activity can include:

- 1. Data on Driving Competence: Comprehensive information on the driving skills and knowledge of the surveyed population.
- 2. Enhanced Road Safety Policies: Data-driven insights for policymakers to create or amend laws and regulations to enhance road safety.
- 3. Increased Public Awareness: Greater awareness among the public about the importance of safe driving practices and the necessity of obtaining a valid driving license.
- 4. Risk Reduction: Identification of high-risk groups and behaviours, leading to tailored interventions to reduce road accidents and fatalities.

## **Geotagged Photographs**











# **Newspaper cutting**

महात्मा गांधी महाविद्यालय में सड़क सुरक्षा अभियान कार्यक्रम

2023-24 इस वर्ष में दर्घटनाओं में 1 लाख 52 हजार लोगों को मौते हुई है. इसमें से 166 लोग गड़ियोली जिले के हैं. दुर्घटनाओं का प्रमाण दिन व दिन बह रहा हैं. खतरे की सुचना तथा जागृति करने के लिए महाविद्यालय द्वारा दिया योगदान व्यापक योगदान है. इस जागृति के लिए महाविद्यालय के प्राचार्य तथा विद्यार्थियो द्वारा दिए गए योगदान का अभिनंदन करता हुं, युक्क सड़क पर से वाहन चलाते समय सहक नियमों को कहाई से पासन करें, के संयुक्त तत्वावधान में आयोजित सहक ऐसा आहान गड़विरोलों के ठपप्रादेशिक सुरक्षा अभियान 5 फरवरी से 9 फरवरी परिवादन अधिकारी विजयसिंग चकाण ने के कालावधि में शुरू है इस कार्यक्रम के जवाल के माध्यम से विद्यार्थियों से किया. स्थानीय महात्मा गांधी कला, विज्ञान उद्घाटन के समय वे बोल रहे थे. इस सुसंवाद किया ग