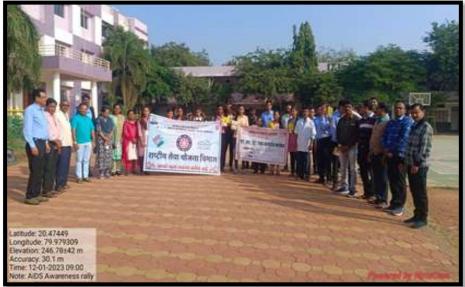

heme of "AIDS Awareness" was organized by the NSS, Microbiology department, and Women Empowerment Committee of Mahatma Gandhi College, Armori jointly with SDH, Armori, on 01.12.2023. A total of 45 students participated enthusiastically in this rally. In this rally, the students, carrying different slogans in their hands, spread awareness among the masses about the dreaded disease like AIDS. The NSS Co-ordinator, Prof. Satendra Sontake, Dr. Seema Nagdeve, Dr. Kavita Khobragade, Prof. Sunanda Kumre, Ms. Gauri Sadve, Mr. Ashish Wasnik (counselor of the HIV Department, SDH Armori) and faculty were present on the occasion.

#### Outcome of activity:

Students Involve in AIDS awareness Rally. They learn about their responsibilities towards HIV/ AIDS infected patient.

#### **Geotag Photos:**







#### **Newspaper Cutting:**



#### **Participants List:** AIDS rally 4 wareness 1/12/2023 3 पर्याती HE) 31390 nia 1 à 211 221-4 0119 Sahare - Nohmuth 2 See 3 Neverse (i) Dashonuthe thulale 3 Burnik 6 Wasnik Thakass - Shade (7) Thakase 3 A.R. Boekers Bagade Bagde (10 11 DR J. N. Papalkar Bhagyastroi Mohit 13) Shaiva Aughari .p. mungikolhe Voishnevi Husam Hasina Pusam 16 Brukes Pharne Ashika 17 Pohet 18 D. Meshran Robit Kuhal e 19) prof Avril P. Ran 20) Marcol & Don N.D. 22 ORHprof Vaibhar P. Padole 23 25 Rez 30) prof A. A. Khawale 201 MG dn 1200) prof sonjoy m Gradlear 28) DY Chrayen D. Manyanode 291

| @ C. 1 K L.                                  |            | 4101     |     |
|----------------------------------------------|------------|----------|-----|
| 3 Sonal M. Kurzekar