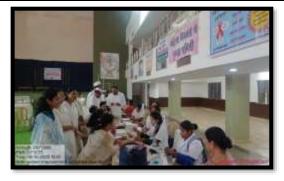

# **Annual Report Students Welfare Committee**

# GRIEVANCE REDRESSAL POLICY

Mahatma Gandhi Arts, Science and Late N.P. Commerce College, Armori has constituted Grievance Redressal Cell, Anti Ragging Committee, Discipline Committee, Women Empowerment and Development Committee and Care Taker Committee for the redresser of students' grievances related to academic and non-academic matters, such as valuation, attendance, conducting of examinations, ragging and harassment, infrastructural issues, etc. The policy adapted by the institute is as follows: