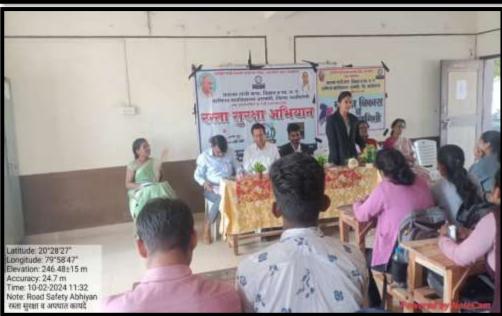

d traffic flow, and stressed the necessity of carrying a valid driving license while driving.

The event was compiled by Dr. Kavita Khobragade, and introductory remark was done by Dr. Chandrakant Dorlikar. Vote of thanks was proposed by Prof. S. B. Kumre. Dr. Vijay Raiwatkar, Dr. Kishor Wasurke, Dr. Seema Nagdeve, Dr. Gajendra Kadhav and Prof. Urmila Gajpure were present in this program.

### **Outcomes/impact of the Activity:**

- Increased Awareness and Knowledge about their rights including legal protections, educational opportunities, and health rights.
- By understanding their rights and the resources available, participants often feel more confident and empowered to stand up against discrimination, harassment, or any form of injustice.

#### Notice



## **Geotagged Photographs**







#### **Newspaper cutting**

मार्गदर्शन • उपप्राचार्य डॉ. चंद्रकांत डोर्लीकर यांचे प्रतिपादनः 'रस्ता सरक्षा व महिला सबलीकरण' कार्यक्रम

असमेरी, (स.प्र.), विद्याचीरे परा बहतुरीये नियम पारत्ये तसेय प्रतिकारीको जनामसान प्रधान मेर्ड मामन बोर्टकोरीच्या प्रधात पट्ट नर्ग आये प्रतिकारन उपायकार्य तो अंदर्शत ग्रामीका करें करे

सर्वनक महत्त्व गोरी करत, विद्वन स सामहेरमा बंद्यमे माराज कारियालया प्राचार्व हो सामित खारस गाना मार्ग्झांकळाती व्हांसालयकेत बीटन विकास व साथ संप्रदेश अवस्थित रस्त सुन्ध



व बोल्य सक्तांकरण व विकास वाचनान्य विकास हो विदेशक हो विकार , मेन्द्रालया, सटेश पार्टविका, ल्याच

अतिउत्साह दाखवू नका : ॲड. कुकडकर वाज वाजीवना अतिवत्सा दाखान वाजुनीयं उत्तासन कर नवे, इत्यांची विश्व दुन कवी नवीं पार्ववतनाथीं ज्यासना विना, प्रमाणकर आदीओं तीजादेतन य बर्बी तीजा वेद्यावान सम्पन्ने कोई कावेरी ट