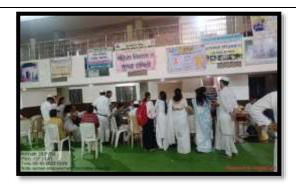

# **Annual Report Students Welfare Committee**

# GRIEVANCE REDRESSAL POLICY

Mahatma Gandhi Arts, Science and Late N.P. Commerce College, Armori has constituted Grievance Redressal Cell, Anti Ragging Committee, Discipline Committee, Women Empowerment and Development Committee and Care Taker Committee for the redresser of students' grievances related to academic and non-academic matters, such as valuation, attendance, conducting of examinations, ragging and harassment, infrastructural issues, etc. The policy adapted by the institute is as follows: