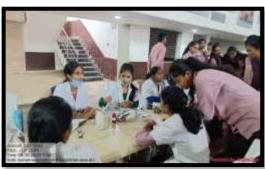

## Students Grievance and Redressal Cell.

(2023-24)

Students Grievance and Redressal Cell works to promote and maintain a conducive, fair and balanced environment for the students. It records the grievances and complaints registered by anyone with regard to the activities of the Institution specifically by students. The Committee confirms effective solution to the grievances, using an unbiased approach. The Grievance and Redressal Cell enables the students to express their grievances by initiating and following the grievance procedure in accordance with the rules and regulations of the College. The committee meets twice in the year receive the feedback from students

#### Mechanism of the Committee-

1. To provide information about the Cell's objectives and mode of action through the website and college prospects and notices.

- 2. The Grievances are received through suggestion box, provided beside the library.
- 3. Grievances pertaining to academic and internal evaluation redresses at the office counter/Head, Greivances Cell/ Principal.
- 4. The final action against grievances resolved by the Head, Students Grievance and Redressal Cell and the Principal.