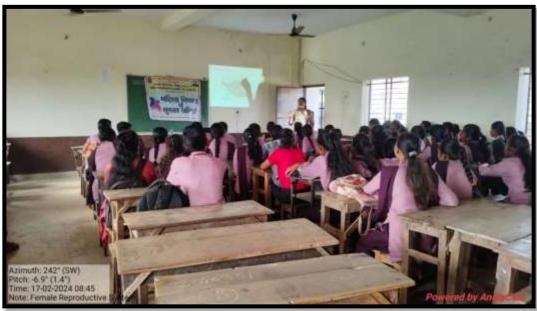

dmal, and all female staff. A majority of students from the Arts, Science, and Commerce departments attended the session.

#### **Outcomes/impact of the Activity:**

The workshop on Female Fertility and Menstruation had a profound impact on the attending girls, enhancing their understanding of reproductive health and breaking down myths and misconceptions. It empowered them with essential knowledge about their bodies, fostering a sense of confidence and awareness. The interactive format and detailed explanations helped demystify complex topics, encouraging open discussions and promoting a healthier attitude towards menstruation and fertility. This newfound awareness is likely to lead to better health practices and informed decision-making among the students.

## **Geotagged Photographs**







# व्यवसर्ग - रमिश्य

# महात्मा गांधी कॉलेज में मासिक धर्म पर मार्गदर्शन

■ गड्चिरोली, ब्यूरो. स्थानीय महातमा गांधी कला, विज्ञान वे स्व. न. पं. वाणिज्य 🗇 महाविद्यालय आरमोरी में प्राचार्य डा. लालसिंग खालसा के मार्गदर्शन में महिला विकास व सुरक्षा समिति की ओर से 'महिला प्रजनन व मासिक धर्म' इस विषय पर मार्गदर्शन कार्यक्रम का आयोजन किया गया था. कार्यक्रम में मार्गदर्शक के रूप में महिला विकास समिति की प्रा. सुनंदा कुमरे, प्रा. स्नेहा मोहुर्ले उपस्थित थे. अपने -मार्गदर्शन में प्रा. सुनंदा कुमरे ने पीपीटी की सहायता से महिलाओं की प्रजनन क्रिया स्वास्थ्य समझने के लिए व उनके प्रजनन स्वस्थ रहने के लिए मार्गदर्शन किया. महिलाओं का प्रजनन व मासिक धर्म के संदर्भ में जागरूक होना आवश्यक है. वहीं मासिक धर्म समझने पर प्रजनन क्षमता



अधिक अच्छी तरह से जानी जा सकती है. महिलाओं के मन से अज्ञानता दूर होगी.