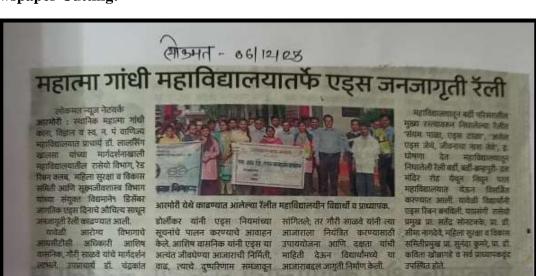

nized by the NSS, Microbiology department, and Women Empowerment Committee of Mahatma Gandhi College, Armori jointly with SDH, Armori, on 01.12.2023. A total of 45 students participated enthusiastically in this rally. In this rally, the students, carrying different slogans in their hands, spread awareness among the masses about the dreaded disease like AIDS. The NSS Co-ordinator, Prof. Satendra Sontake, Dr. Seema Nagdeve, Dr. Kavita Khobragade, Prof. Sunanda Kumre, Ms. Gauri Sadve, Mr. Ashish Wasnik (counselor of the HIV Department, SDH Armori) and faculty were present on the occasion.

#### Outcome of activity:

Students Involve in AIDS awareness Rally. They learn about their responsibilities towards HIV/ AIDS infected patient.

#### **Geotag Photos:**







#### **Newspaper Cutting:**



#### **Participants List:** AIDS rally 4 wareness 1/12/2023 3 पर्याती HE) 31390 nia 1 à 211 221-4 0119 Sahare - Nohmuth 2 See 3 Neverse (i) Dashonuthe thulale 3 Burnik 6 Wasnik Thakass - Shade (7) Thakase 3 A.R. Boekers Bagade Bagde (10 11 DR J. N. Papalkar Bhagyastroi Mohit 13) Shaiva Aughari .p. mungikolhe Voishnevi Husam Hasina Pusam 16 Brukes Pharne Ashika 17 Pohet 18 D. Meshran Robit Kuhal e 19) prof Avril P. Ran 20) Marcol & Don N.D. 22 ORHprof Vaibhar P. Padole 23 25 Rez 30) prof A. A. Khawale 201 MG dn 1200) prof sonjoy m Gradlear 28) DY Chrayen D. Manyanode 291

| @ C. 1 K L.                                  |            | 4101     |     |
|----------------------------------------------|------------|----------|-----|
| 3 Sonal M. Kurzekar                          |            |