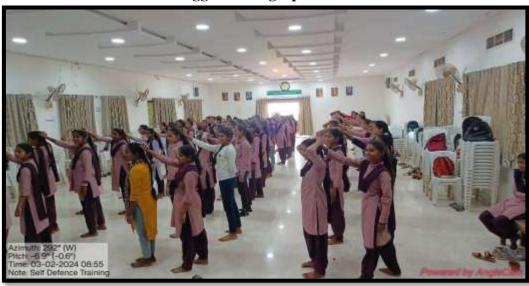

efense Skills:** Girls gain effective self-defense techniques, enhancing their ability to protect themselves and significantly boosting their confidence in their personal safety.
- 2. **Physical Health Improvement:** Participants experience enhanced overall physical health, including increased strength, flexibility, endurance, and coordination, tailored to their physical development needs.
- 3. **Mental Resilience:** Girls cultivate mental resilience, which helps them manage stress, overcome challenges, and approach obstacles with greater confidence and composure.
- 4. **Leadership Development:** Through setting and achieving goals, girls develop leadership skills that contribute to their personal growth and enhance their abilities in various areas of life.

### **Geotagged Photographs**







### **Newspaper cutting**

0794KN - 06/3/24

# कराटे प्रशिक्षण शिविर आयोजित

### 2

### खेल-जगत

 आरमोरी (त.सं.) . स्थानीय महात्मा गांधी कला विज्ञान व स्व. न. पं. वाणिज्य महाविद्यालय आरमोरी में प्राचार्य डा. लाल सिंह खालसा के मार्गदर्शन में महाविद्यालय को महिला विकास व सुरक्षा समिति द्वारा छात्राओं के आत्मरक्षा के लिए कराटे प्रशिक्षण शिविर का आयोजन किया गया है. इस दौरान महाविद्यालय के अनेक हाज्ञओं के कार्ट प्रशिक्षक में आत्मरका के गर मोखे इस दौरान प्रशिक्षक सुमीत फल व कमलेश समधं ने महाविद्यालय के छात्राओं को कराटे प्रशिक्षण का महत्त्व समझाया. इसके साथ ही स्वसंरक्षक ऐसे कराटे प्रशिक्षण नियम, प्रात्यक्षिक के उन्होंने गर मीखाए, इस दौरान किसी व्यक्त के हमाना करने पर उस हमले के कैसे बचें और स्वयं की रक्षा कैसे करें, इसका प्रात्यक्षिक दिखाया. वहीं विद्यार्थियों में भी अच्चास कराया गया. इसक