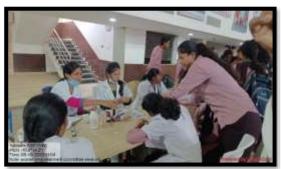

## Students Grievance and Redressal Cell.

(2023-24)

Students Grievance and Redressal Cell works to promote and maintain a conducive, fair and balanced environment for the students. It records the grievances and complaints registered by anyone with regard to the activities of the Institution specifically by students. The Committee confirms effective solution to the grievances, using an unbiased approach. The Grievance and Redressal Cell enables the students to express their grievances by initiating and following the grievance procedure in accordance with the rules and regulations of the College. The committee meets twice in the year receive the feedback from students

#### Mechanism of the Committee-

1. To provide information about the Cell's objectives and mode of action through the website and college prospects and notices.

- 2. The Grievances are received through suggestion box, provided beside the library.
- 3. Grievances pertaining to academic and internal evaluation redresses at the office counter/Head, Greivances Cell/ Principal.
- 4. The final action against grievances resolved by the Head, Students Grievance and Redressal Cell and the Principal.