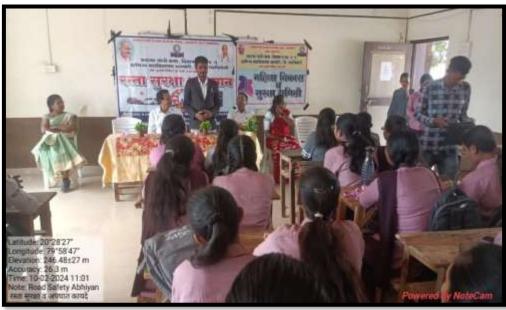

and traffic flow, and stressed the necessity of carrying a valid driving license while driving.

The event was compiled by Dr. Kavita Khobragade, and introductory remark was done by Dr. Chandrakant Dorlikar. Vote of thanks was proposed by Prof. S. B. Kumre. Dr. Vijay Raiwatkar, Dr. Kishor Wasurke, Dr. Seema Nagdeve, Dr. Gajendra Kadhav and Prof. Urmila Gajpure were present in this program.

### **Outcomes/impact of the Activity:**

- Increased Awareness and Knowledge about their rights including legal protections, educational opportunities, and health rights.
- By understanding their rights and the resources available, participants often feel more confident and empowered to stand up against discrimination, harassment, or any form of injustice.

#### Notice



## **Geotagged Photographs**







#### **Newspaper cutting**

मार्गदर्शन • उपप्राचार्य डॉ. चंद्रकांत डोर्लीकर यांचे प्रतिपादनः 'रस्ता सरक्षा व महिला सबलीकरण' कार्यक्रम

असमेरी, (स.प्र.), विद्याचीरे परा बहतुरीये नियम पारत्ये तसेय प्रतिकारीको जनामसान प्रधान मेर्ड मामन बोर्टकोरीच्या प्रधात पट्ट नर्ग आये प्रतिकारन उपायकार्य तो अंदर्शत ग्रामीका करें करे

सर्वनक महत्त्व गोरी करत, विद्वन स सामहेरमा बंद्यमे माराज कारियालया प्राचार्व हो सामित खारस गाना मार्ग्झांकळाती व्हांसालयकेत बीटन विकास व साथ संप्रदेश अवस्थित रस्त सुन्ध



व बोल्य सक्तांकरण व विकास वाचनान्य विकास हो विदेशक हो विकार , मेन्द्रालया, सटेश पार्टविका, ल्याच

अतिउत्साह दाखवू नका : ॲड. कुकडकर वाज वाजीवना अतिवत्सा दाखान वाजुनीयं उत्तासन कर नवे, इत्यांची विश्व दुन कवी नवीं पार्ववतनाथीं ज्यासना विना, प्रमाणकर आदीओं तीजादेतन य बर्बी तीजा वेद्यावान सम्पन्ने कोई कावेरी