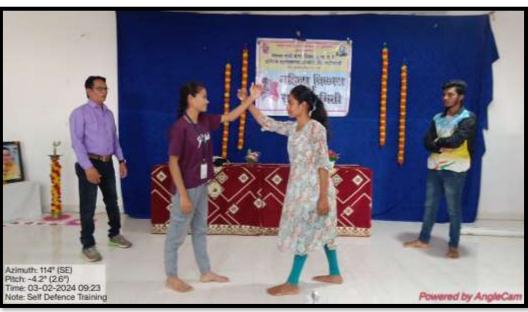

#### 2023-24

Ragging is prohibited as per the directions of Supreme Court of India and as per the guidelines issued by Gondwana University Gadchiroli, Director of Higher Education. Pune, Government of Maharashtra and University Grants Commission New Delhi time to time. Raging is also prohibited and punishable under Maharashtra Prohibition of Ragging in Educational Institution. The college strongly associated with the ZERO TOLERANCE POLICIES.

### OBJECTIVES OF THE ANTY-RAGGING & DISCIPLINE CELL

- 1. Uphold and comply with the directions of the Hon'ble Supreme Court and be vigilant on any acts amounting to ragging.
- 2. Maintain Zero Tolerance Policy.
- 3. Conduct fair and transparent action for the prevention of Ragging.
- 4. Maintain Proper discipline and responsible behavior inside and outside of college campus.

#### Mechanism of the Committee-

- 1. To upload Anti Ragging Act guidelines of Gondwana University Gadchiroli, Director of Higher Education Pune, Government of Maharashtra and University Grants Commission New Delhi on the college website
- 2. Provide information about the Cell's objectives and mode of action through the website and college prospects and notices.
- 3. Installation of the CCTV Camera for the healthy environment and discipline
- 4. To receive complaints through online/offline mode
- 5. Receive the complaints from the students and to form the committee, conduct enquiry and submit report along with recommendation on punishment for the offenders.