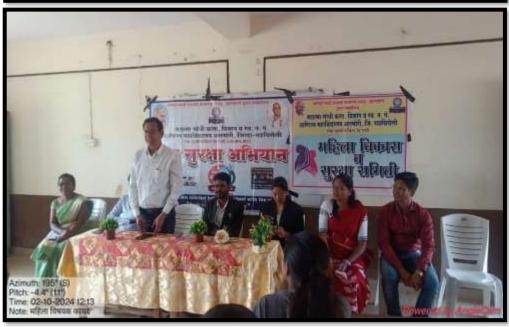

# **Annual Report Students Welfare Committee**

# MAHATMA GANDHI ARTS, SCIENCE AND LATE N.P.COMMERCE COLLEGE, ARMORI DIST.GADCHIROLI

(2023-24)