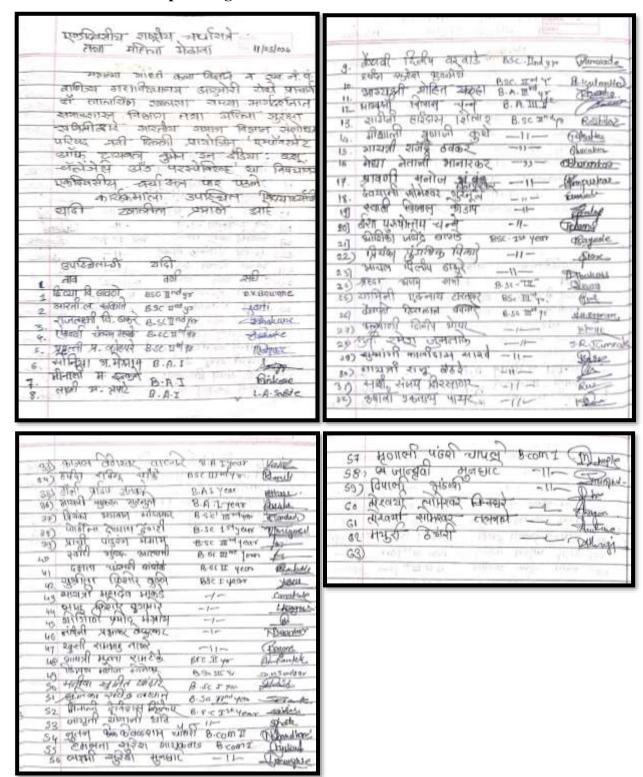

dhary, Dr Madhuri Salame, Principal, N P Armory, Yogita Dhatrak, Sangira Tumbade and Kumaribai Jarnkatan, Archana Janganwar, Chhaya Kharkate, Nisha Jambhulkar, Amrayali Lingayat, Amita Madavi and Kalpana Naltari.

Dr Ravindra Vikhar conducted the programme and Dr Rajendra Kadhay proposed a vote of thanks. For the success of the seminar, Vice Principal Dr Chandrakans Dorlikar, Dr Kishure Vasurke, Dr. Chhagan Mungmode, Dr Vasantha Kahalkar, Dr Jayesh Papadkar, Dr. Vijay Raivatkar, Prof Shashikant Gedam, Prof Gajanan Borker as well as professors of the college made efforts. Many research students, professors presented their research essays in this seminar More than 400 researchers, professors and students participated in this seminar.

### **Student attended / Participated Signature List:**



### Other participants:

| Serve      | Name                                                      | college Name                                                  | Bestile NO              | Degignation                     | R. Paper<br>(yes / NO) | fees said      | 15 ign    |
|------------|-----------------------------------------------------------|---------------------------------------------------------------|-------------------------|---------------------------------|------------------------|----------------|-----------|
| ~1.<br>·Z· | Tijas Yadae Graydhane                                     | M Ce Cullege Armini                                           | 332.158616<br>676488564 | Research Scholer                |                        | 2.4 s) 34.     | - Rich    |
| 18. 20     |