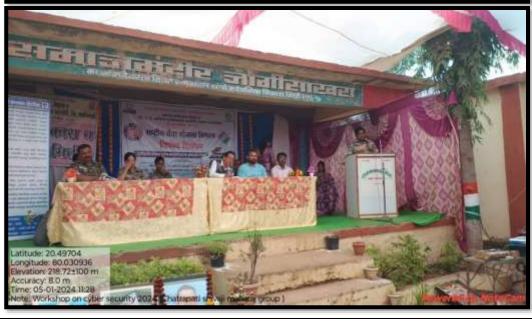

akur, Prof. Shashikant Gedam, all regular teaching and non-teaching staff of the college attended the program.

#### **Outcomes/impact of the Activity:**

- Increased Awareness and Knowledge, improved Cyber Hygiene.
- Enhanced Digital Literacy, improved Response to Cyber Incidents.

**Notice:** सुवना Tidefer महाविद्यालयातील प्राच्यापक वृंद, शिद्मकेल्लर् कर्भयारी व निद्यार्थीना करण्यात जोते कि, महिला व्यामिली, विद्यार्थी विकास सेल गडियरोली साम जागीयाव्या कार्डम जािव व जाभूती या विषयावर एकः रियन्मीया कार्यवाला 16. 05 |01 2024 ार लो समाठी ।। ०० वाजला आयोजिल केलेली उमहे. करीता व्यवनि यहार्वः 1515 1-1315 コモンコレ 1-15 दिनोंक: 04/01/2024 Treation and the state महिता पुरुष व विः एव समिती JIE . J. J. <del>ব্যাপ্ত স্কৃতি এবল, সালের নের</del> স্কৃতি ইবলী B. Se I CMIB

## **Geotagged Photographs**







## 219100-09/01/24

# महिला सुरक्षा, सायबर क्राईम जाणीव जागृतीवर कार्यशाळा

आरमोरी, ता. ७ : स्थानिक महात्मा गांधी कला, विज्ञान व स्व, न, पं, वाणिज्य महाविद्यालयात प्राचार्य डॉ. लालसिंग खालसा यांच्या मागंदशंनात राष्ट्रीय सेवा योजना विभागाचे सातदिवशीय शिबिर आरमोरी तालुक्यातील जोगीसाखरा येथे सुरू आहे. शिबिराच्या दुसऱ्या दिवशी सायबर सेल, महाविद्यालयातील महिला विकास व सुरक्षा समिती, विद्यार्थी विकास विभाग तसेच राष्ट्रीय सेवा योजना विभाग यांच्या संयुक्त विद्यमाने 'सायबर क्राईम जाणीव जागृती' या विषयावर एकदिवसीय कार्यशाळा आयोजित करून इंटरनेट व मोबाईलच्या माध्यमात्न निर्माण झालेली नवी समस्या 'सायबर क्राईम' या विषयावर प्रकाश टाकण्यात अगला.

महाविद्यालयाचे उपप्राचार्य डॉ.



आरमोरी : कार्यक्रमात मार्गदर्शन करताना ठाणेदार संदीप मंडलिक

चंद्रकांत डोलॉकर यांच्या अध्यक्षतेत पार पडलेल्या या कार्यशाळेत म