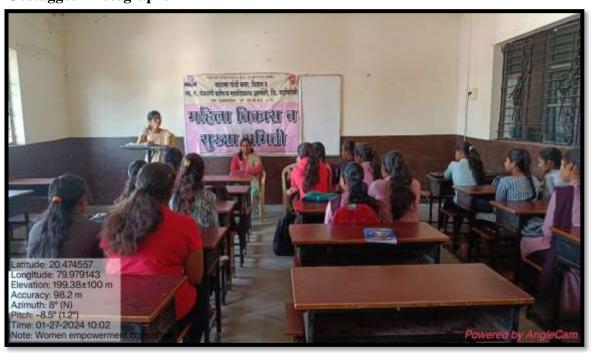

### Care Taker Committee

(2023-24)

The college always ahead to take proper responsibility of all students. Care Teker Committee is one of the most important committee regaring student support. The committee specifically made for the up-down students of the college to acknowledge the difficulties faced by them regarding bus schedule, harassment from external persons, co-students The college attempts to fulfill their academic needs by forming Care Taker Committee.

#### **OBJECTIVES**

- 1. To make availability of the bus service to the outsiders students
- 2. Assure girl's student's psychological protection
  - 1. Time to time notices for the students
  - 2. Organizing meetings with up-down students
  - 3. Received complaints directly from students
  - 4. To take action against the every problem by the direction of the Principal