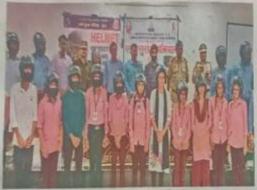

हन चलाते समय सहक नियमों को कहाई से पासन करें, के संयुक्त तत्वावधान में आयोजित सहक ऐसा आहान गड़विरोलों के ठपप्रादेशिक सुरक्षा अभियान 5 फरवरी से 9 फरवरी परिवादन अधिकारी विजयसिंग चकाण ने के कालावधि में शुरू है इस कार्यक्रम के जवाल के माध्यम से विद्यार्थियों से किया. स्थानीय महात्मा गांधी कला, विज्ञान उद्घाटन के समय वे बोल रहे थे. इस सुसंवाद किया गया. इस समय दुर्घटनाओं विभागीय वार्यालय गड़िकोली की ओर से व स्व. नसरहीनभाई पंजवानी वाणिज्य समय मंच पर महाविद्यालय के प्राचार्य हा. पर आधारित सङ्का निमर्थों के वीडिओ महाविद्यालय आरमोरी में प्राचार्य हा. नालसिंग खालसा के मार्गटर्शन में डोलींकर, किरण शिंद आरटीओ निरीक्षक शिक्षकों की परिवहन अधिकारी द्वारा महाविद्यालय के सांस्कृतिक विभाग व गोपाल दुवें, ओमाम्काश मेश्राम, गीरी आदि प्रश्नमंजूषा परीक्षा ली गई. इसमें उत्तीणं प्याचीराक परिवहन कार्यालय गुडचिरोली



लालसिंग खालसा, उपग्राचार्य डा. चंद्रकांत विस्तप दिखाई गई. उपस्थित विद्यार्थ तथा नियम की विद्यार्थियों इस सुरक्ष ली गई. उपस्थित थे. इस समय उपप्राचार्य चंद्रकांत

डोलीकर, आरटीओ निरोक्षक गोपाल दुवे गीरी राकत ने भी मार्गदर्शन किया. सवाल-विद्यार्थियों को कुल 40 हेल्मेट परिवहन एक पल की गलती से जीवन ध्वस्त : डा. खालसा

इस दौरान अध्यक्षीय मार्गदर्शन में महाविद्यालय के प्रावार्य हा. लालसिंग खातमा ने कहा कि सहक सुरक्षा सन्तह में महाविद्यालय को विगत अनेक वर्ष तक उल्लेखनीय कार्य के लिए पुरस्कार मिले हैं. एक पत की गतती आपको व आपके परिवार को व्यस्त कर सकती है. व्यंद्रना यह मानवी गलतियों के कारण होती है, इसलिए स्डकस सुरक्षा के निवमों का पलन करे, तथा अन्य मों यह नियम का पालन करने प्रवृत करे. ऐसा अद्वान भी प्रावार्य डा. खलसा ने किया. प्रदान किए गए. इस समय सड़क सुरक्षा वहीं पधनस्य पेश किया गया. कार्यक्रम