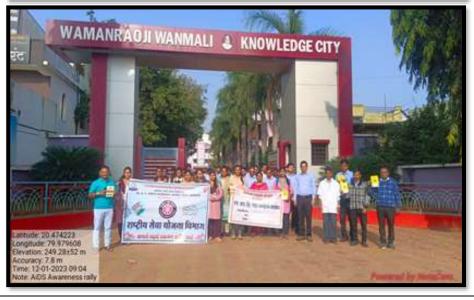

me of "AIDS Awareness" was organized by the NSS, Microbiology department, and Women Empowerment Committee of Mahatma Gandhi College, Armori jointly with SDH, Armori, on 01.12.2023. A total of 45 students participated enthusiastically in this rally. In this rally, the students, carrying different slogans in their hands, spread awareness among the masses about the dreaded disease like AIDS. The NSS Co-ordinator, Prof. Satendra Sontake, Dr. Seema Nagdeve, Dr. Kavita Khobragade, Prof. Sunanda Kumre, Ms. Gauri Sadve, Mr. Ashish Wasnik (counselor of the HIV Department, SDH Armori) and faculty were present on the occasion.

#### Outcome of activity:

Students Involve in AIDS awareness Rally. They learn about their responsibilities towards HIV/ AIDS infected patient.

#### **Geotag Photos:**







#### **Newspaper Cutting:**



#### **Participants List:** AIDS rally 4 wareness 1/12/2023 3 पर्याती HE) 31390 nia 1 à 211 221-4 0119 Sahare - Nohmuth 2 See 3 Neverse (i) Dashonuthe thulale 3 Burnik 6 Wasnik Thakass - Shade (7) Thakase 3 A.R. Boekers Bagade Bagde (10 11 DR J. N. Papalkar Bhagyastroi Mohit 13) Shaiva Aughari .p. mungikolhe Voishnevi Husam Hasina Pusam 16 Brukes Pharne Ashika 17 Pohet 18 D. Meshran Robit Kuhal e 19) prof Avril P. Ran 20) Marcol & Don N.D. 22 ORHprof Vaibhar P. Padole 23 25 Rez 30) prof A. A. Khawale 201 MG dn 1200) prof sonjoy m Gradlear 28) DY Chrayen D. Manyanode 291

| @ C. 1 K L.                                  |            | 4101     |     |
|----------------------------------------------|------------|----------|-----|
| 3 Sonal M. Kurzekar